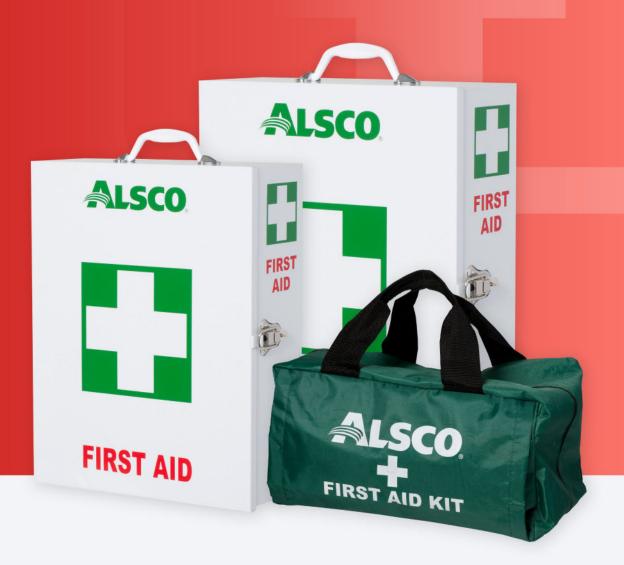

## Our First Aid Kit Range

From motorist kits to wall-mounted cabinets, we have the kit for your company's unique needs.

# Regular First Aid Cabinet

With our first aid kit, your business will be prepared for nearly every injury – no matter your industry. With our fixed-rate rental plan, you don't have to worry about replacing stock or keeping up-to-date with complex WH&S regulations. Our professional, quarterly checks will keep you covered year-round.

# Small First Aid Cabinet

Suitable for smaller workplaces, this convenient first aid kit still comes with regular, quarterly servicing with one, fixed annual cost. You don't have to worry about replacing stock or keeping up-to-date with complex WH&S regulations. Our regular, professional checks will keep you covered year-round.

#### **Portable First Aid Kit**

Just like our regular sized first aid kit but in a sturdy portable zip bag, ready to grab and go, so there is no time wasted in an emergency. All portable kits are serviced in the same manner as our regular kits.