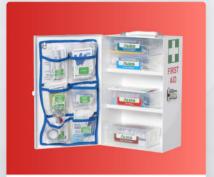

# Regular First Aid Cabinet

With our first aid kit, your business will be prepared for nearly every injury – no matter your industry. With our fixed-rate rental plan, you don't have to worry about replacing stock or keeping up-to-date with complex WH&S regulations. Our professional, quarterly checks will keep you covered year-round.

## **First Aid Cabinet**

for Food Industry

Specifically designed for the food and beverage industry, this kit comes both regular and small sizes, and caters to the requirements of your workers, including blue coloured plasters.