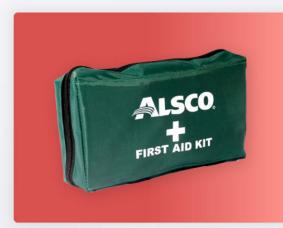

## Motorist **First Aid Kit**

Our portable motorist first aid kit is perfect when you're on the move. Compact and convenient, the motorist kit is easy to store ensuring access to first aid wherever you go. The motorist first aid kit is serviced bi-annually.