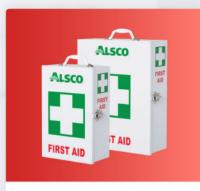

# Regular First Aid Cabinet

With our first aid kit, your business will be prepared for nearly every injury – no matter your industry. With our fixed-rate rental plan, you don't have to worry about replacing stock or keeping up-to-date with complex WH&S regulations. Our professional, quarterly checks will keep you covered year-round.

# Small First Aid Cabinet

Suitable for smaller workplaces, this convenient first aid kit still comes with regular, quarterly servicing with one, fixed annual cost. You don't have to worry about replacing stock or keeping up-to-date with complex WH&S regulations. Our regular, professional checks will keep you covered year-round.