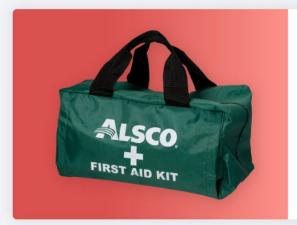

#### **Portable First Aid Kit**

Just like our regular sized first aid kit but in a sturdy portable zip bag, ready to grab and go, so there is no time wasted in an emergency. All portable kits are serviced in the same manner as our regular kits.